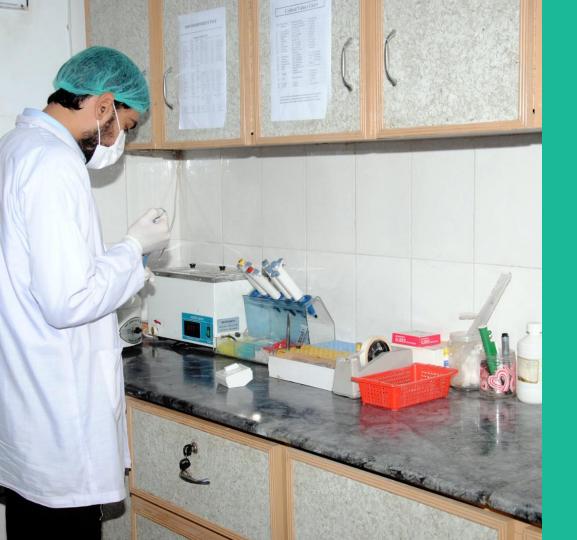

### **Diagnostic Lab**

At Salma Khatoon Foundation, we provide state of the art lab testing facilities to the poor people of the area. Lab tests are performed by trained lab technicians with strict quality control. Currently, hundred of various blood and other diagnostic tests are being performed in our in-house lab facility.