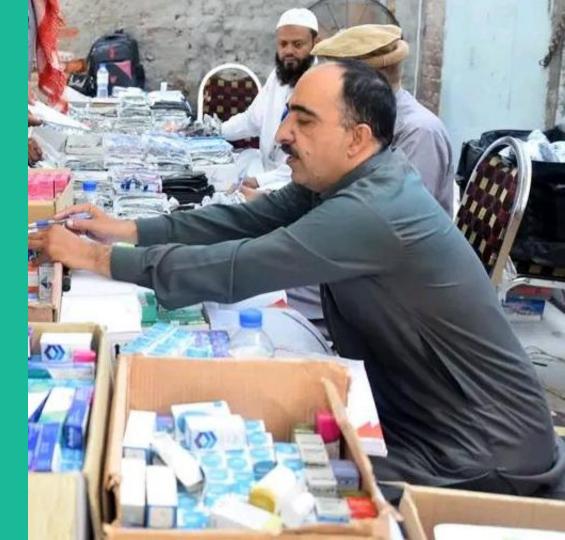

#### **Ration Distribution**

The Salma Khatoon Foundation has been consistently organizing a monthly ration campaign, providing essential kitchen groceries such as cooking oil, beans, sugar, flour, rice, and various other items commonly used in households. This initiative aims to support families in need by ensuring they have access to basic food supplies.

| Ration Packets | Total Expenditure | Cost Per Packet |
|----------------|-------------------|-----------------|
| 1,197          | PKR 1,122,210     | PKR 937.5       |
| Distributed    | USD 4,036.7       | USD 3.37        |