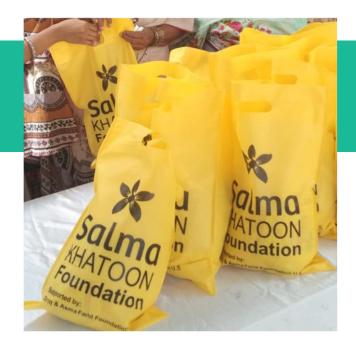

#### **Ration Distribution**

The Salma Khatoon Foundation has been consistently organizing a monthly ration campaign, providing essential kitchen groceries such as cooking oil, beans, sugar, flour, rice, and various other items commonly used in households. This initiative aims to support families in need by ensuring they have access to basic food supplies.

| Ration Packets | Total Expenditure | Cost Per Packet |
|----------------|-------------------|-----------------|
| 1,197          | PKR 1,122,210     | PKR 937.5       |
| Distributed    | USD 4,036.7       | USD 3.37        |