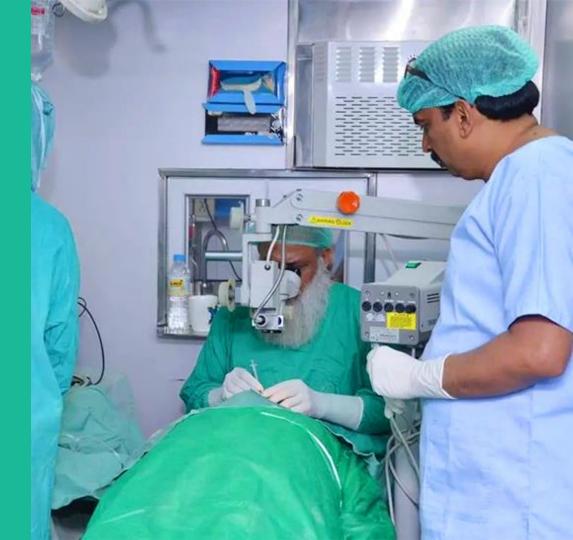

# Eye Camps

Salma Khatoon Foundation also offers free eye camps four times a year in collaboration with Al-Ehsan Welfare Eye Hospital. The eye camp consists of the latest equipment for a complete eye check-up, provides free glasses and performs free surgeries when needed. This year the team distributed more than 1,600 prescribed eyeglasses and performed over 250 successful eye surgeries.