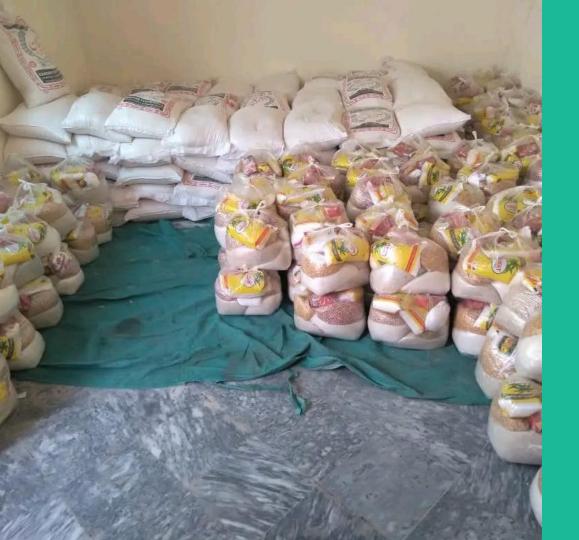

#### **Ration Distribution**

The Salma Khatoon Foundation has been consistently organizing a monthly ration campaign, providing essential kitchen groceries such as cooking oil, beans, sugar, flour, rice, and various other items commonly used in households. This initiative aims to support families in need by ensuring they have access to basic food supplies.

| Ration Packets | Total Expenditure | Cost Per Packet |
|----------------|-------------------|-----------------|
| 1,197          | PKR 1,122,210     | PKR 937.5       |
| Distributed    | USD 4,036.7       | USD 3.37        |

## Food Distribution

Salma Khatoon Foundation has distributed essential and nutritional food packages to deserving and underprivileged people in Sahiwal. Over the last three years, Pakistan's double-digit food price inflation, along with dwindling income, has left more Pakistanis food insecure. The World Food Program (WFP) estimates that approximately 43pc of Pakistanis are food insecure and 18pc of those have acute food insecurity.