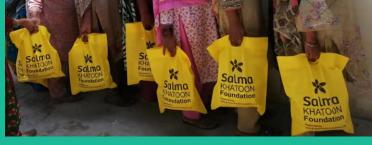

#### **Ration Distribution**

The Salma Khatoon Foundation has been consistently organizing a monthly ration campaign, providing essential kitchen groceries such as cooking oil, beans, sugar, flour, rice, and various other items commonly used in households. This initiative aims to support families in need by ensuring they have access to basic food supplies.

| Ration Packets | Total Expenditure | Cost Per Packet |
|----------------|-------------------|-----------------|
| 1,197          | PKR 1,122,210     | PKR 937.5       |
| Distributed    | USD 4,036.7       | USD 3.37        |